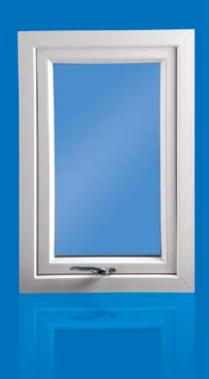

Fully Reversible Window System

### The VEKA Fully Reversible

#### The choice of homeowners:

A popular choice everywhere – even in ground-floor applications ...and still Scotland's favourite retrofit window style.