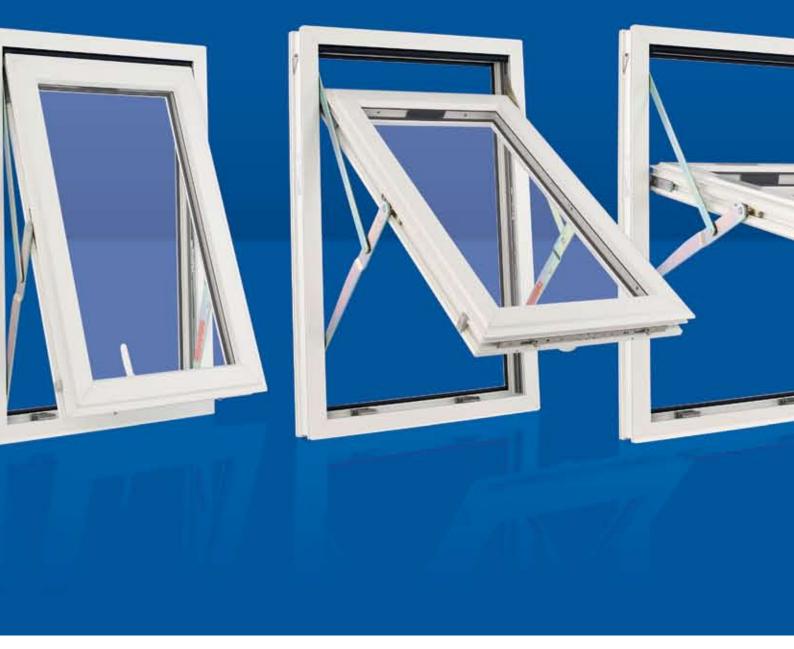

#### The choice of specifiers:

Fully Reversible versatility with severe weather rating performance and inside cleaning facility, to adhere to Scotland and Northern Ireland Building Regulations.

...plus the reputation that makes **VEKA** and the Matrix systems the No1 choice of social and commercial specifiers all over Britain and Ireland.

#### The choice of homeowners:

A popular choice everywhere – even in ground-floor applications ...and still Scotland's favourite retrofit window style.

It also enables the use of Matrix 70mm false transoms and mullions within the sash.

- Compatible with Peder Nielsen Uni-system hinge.
- Choice of several locking mechanisms.
- Kitemark accreditations BS7412 and BS7950.
- Designed to severe weather rating to withstand in excess of 2,400 Pascals (equivalent to 140mph wind speed).
- Offset sash gives concealed interior seal & exterior bevel feature.
- Maximum sash height 1560mm
- Maximum square sash size 1400mm x 1400mm