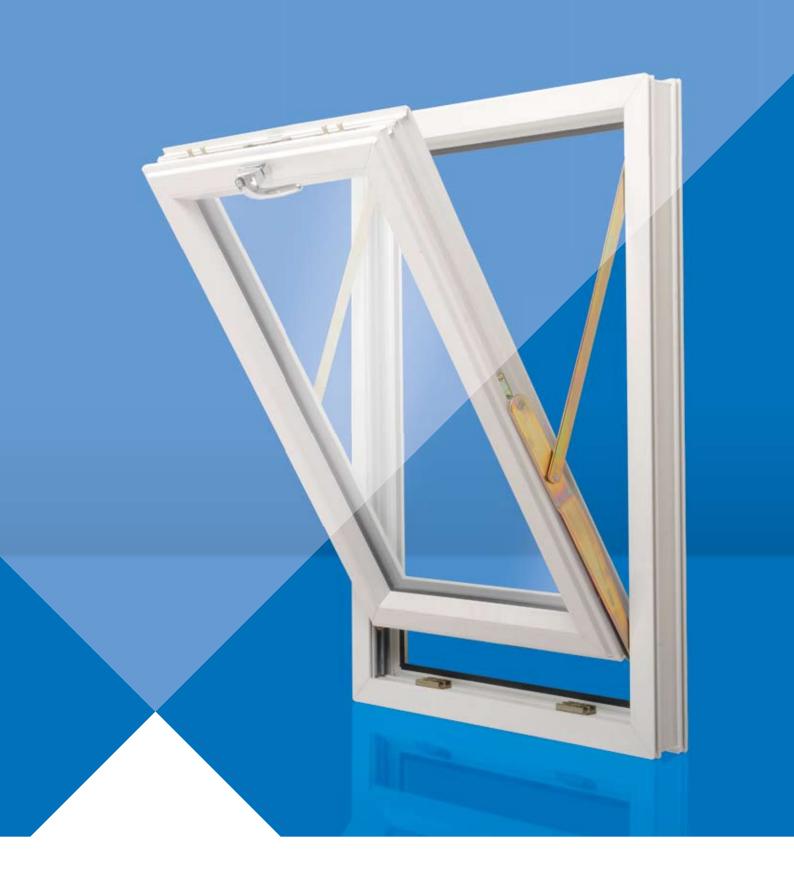

Fully Reversible Window System

### The VEKA Fully Reversible

It also enables the use of Matrix 70mm false transoms and mullions within the sash.

- Compatible with Peder Nielsen Uni-system hinge.
- Choice of several locking mechanisms.
- Kitemark accreditations BS7412 and BS7950.
- Designed to severe weather rating to withstand in excess of 2,400 Pascals (equivalent to 140mph wind speed).
- Offset sash gives concealed interior seal & exterior bevel feature.
- Maximum sash height 1560mm
- Maximum square sash size 1400mm x 1400mm