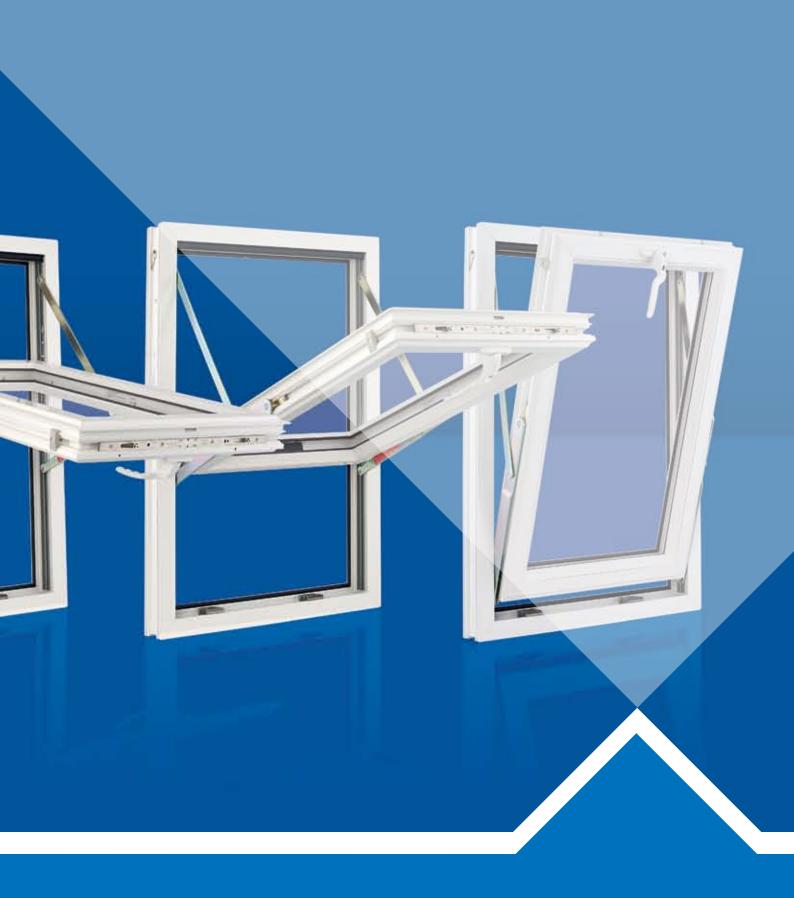

Fully Reversible Window System

### The VEKA Fully Reversible

It also enables the use of Matrix 70mm false transoms and mullions within the sash.

- Compatible with Peder Nielsen Uni-system hinge.
- Choice of several locking mechanisms.
- Kitemark accreditations BS7412 and BS7950.
- Designed to severe weather rating to withstand in excess of 2,400 Pascals (equivalent to 140mph wind speed).
- Offset sash gives concealed interior seal & exterior bevel feature.
- Maximum sash height 1560mm
- Maximum square sash size 1400mm x 1400mm