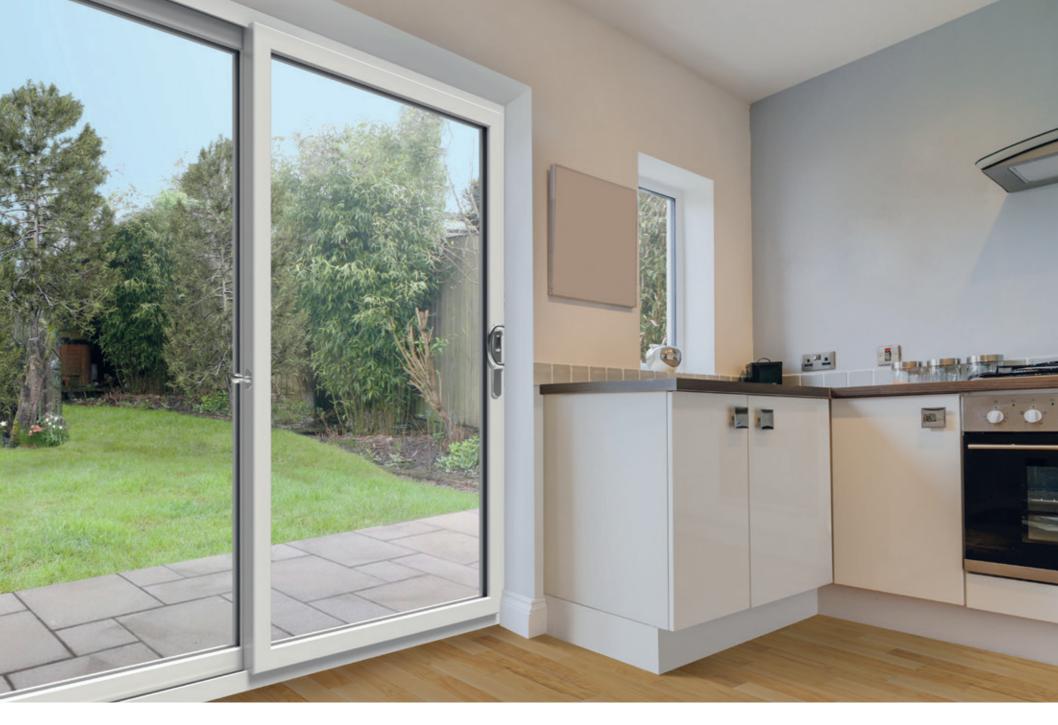

### Light **& Space.**

The PremiLine patio door from KÖMMERLING has been a market leader for several years, thanks to its proven design and lasting performance. It's also available in 9 colourways from the clean finish of flat white, to rich woodgrains such as Irish Oak and the 'in vogue' colourway of anthracite grey.

It's a perfect product to offer an unobstructed view of the garden or terrace, with the option of several locking handle finishes to suit all frame colours.