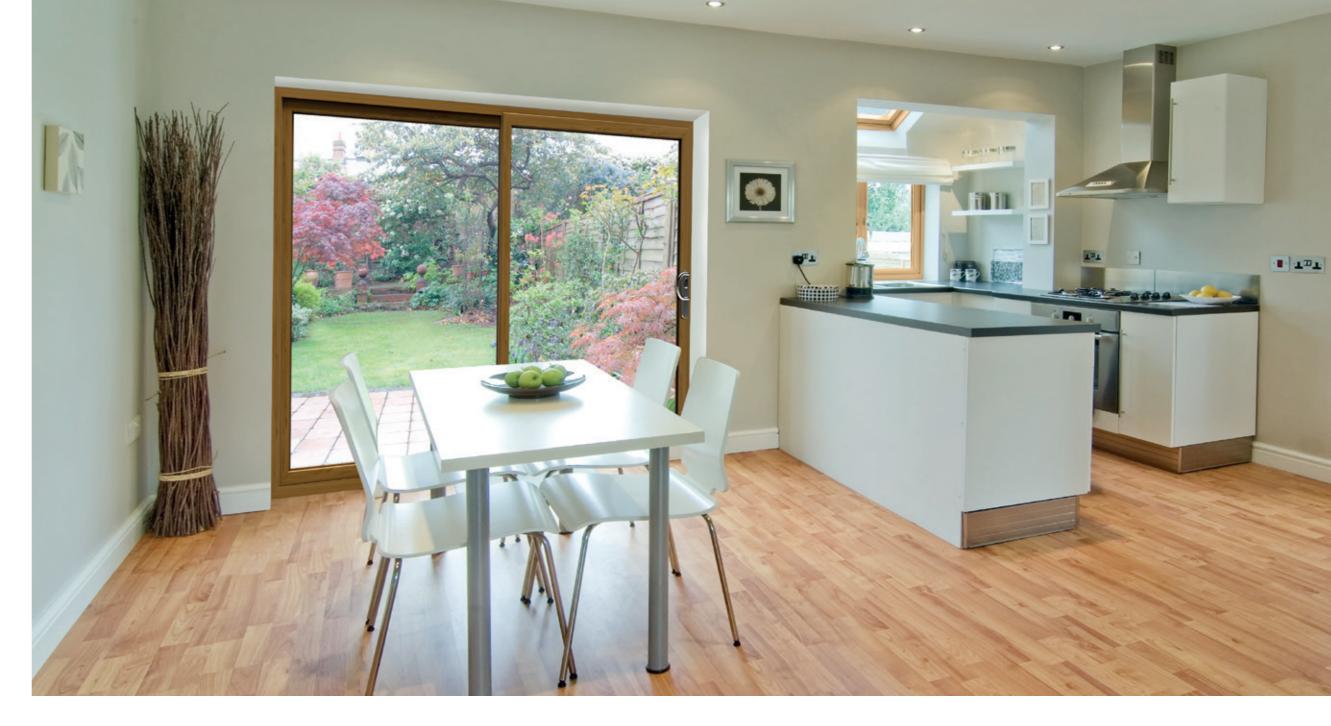

### Light **& Space.**

The PremiLine patio door from KÖMMERLING has been a market leader for several years, thanks to its proven design and lasting performance. It's also available in 9 colourways from the clean finish of flat white, to rich woodgrains such as Irish Oak and the 'in vogue' colourway of anthracite grey.

It's a perfect product to offer an unobstructed view of the garden or terrace, with the option of several locking handle finishes to suit all frame colours.