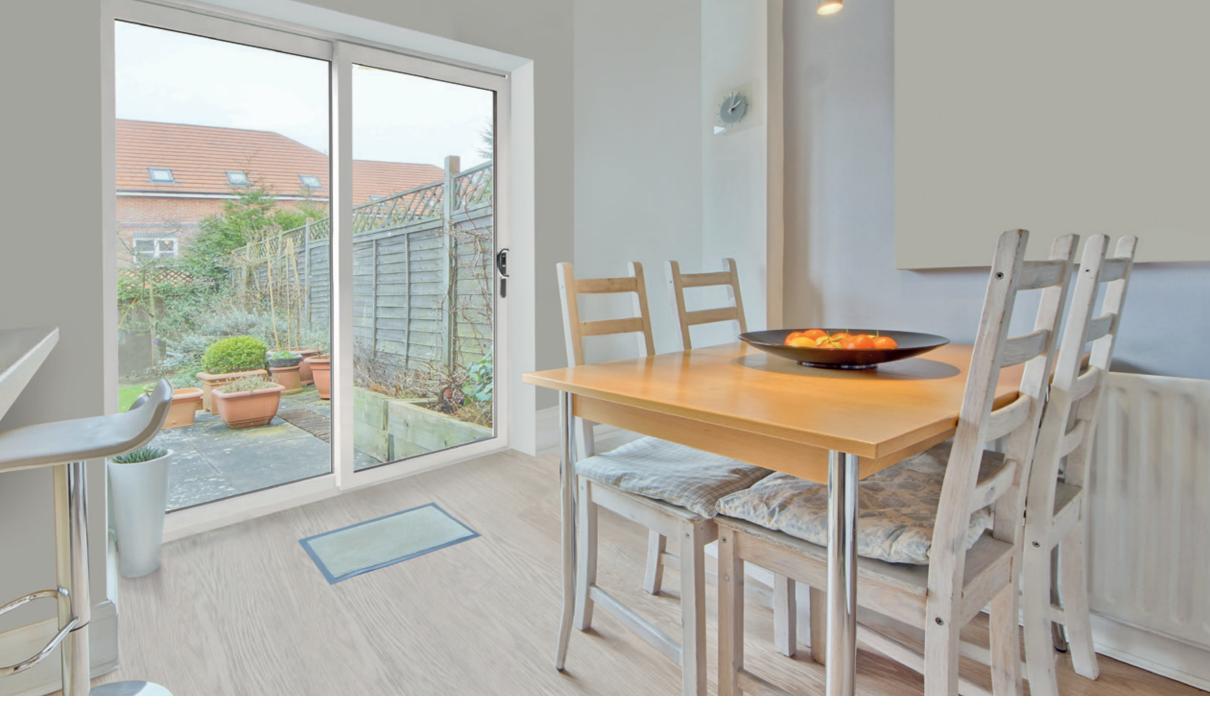

### Light **& Space.**

The PremiLine patio door from KÖMMERLING has been a market leader for several years, thanks to its proven design and lasting performance. It's also available in 9 colourways from the clean finish of flat white, to rich woodgrains such as Irish Oak and the 'in vogue' colourway of anthracite grey.

It's a perfect product to offer an unobstructed view of the garden or terrace, with the option of several locking handle finishes to suit all frame colours.