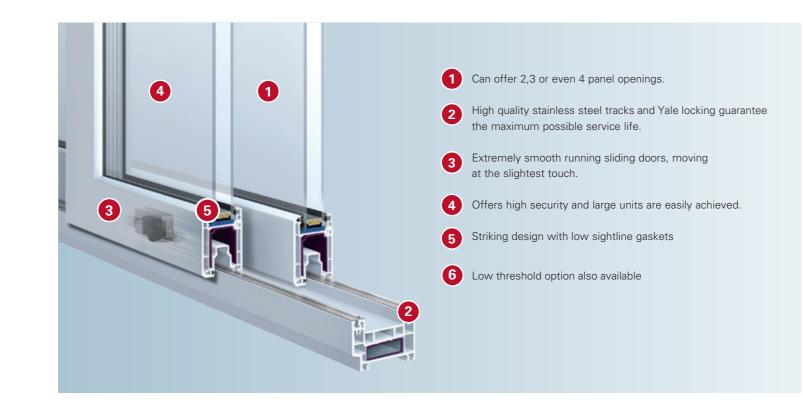

# Flexibility **& Performance.**

Our patio door range offers complete flexibility in 2, 3 and 4 pane options. KÖMMERLING is renowned for product design and our PremiLine patio door range perfectly supports this approach.

Multi-chambered profiles enhance the energy efficiency performance of the PremiLine patio door range, with enhanced security details and strong environmental credentials.

#### High Performance

High quality stainless steel tracks guarantee the maximum possible service life. The design also allows for super smooth running sliding doors, moving at the slightest touch.

profine UK Ltd. Tel. +44 (0)1543 444 900 enquiries@kommerling.co.uk www.kommerling.co.uk