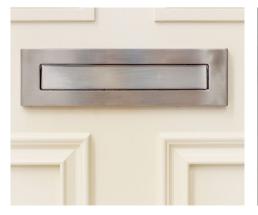

## **DOOR HARDWARE**

The Heritage Door Collection has 4 hardware options to choose from as standard - Classic, Heritage, Architectural and Stainless Steel. All of these can be viewed on our website or in our showroom.