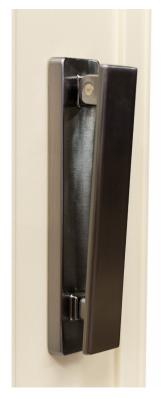

## **DOOR HARDWARE**

The Heritage Door Collection has 4 hardware options to choose from as standard - Classic, Heritage, Architectural and Stainless Steel. All of these can be viewed on our website or in our showroom.