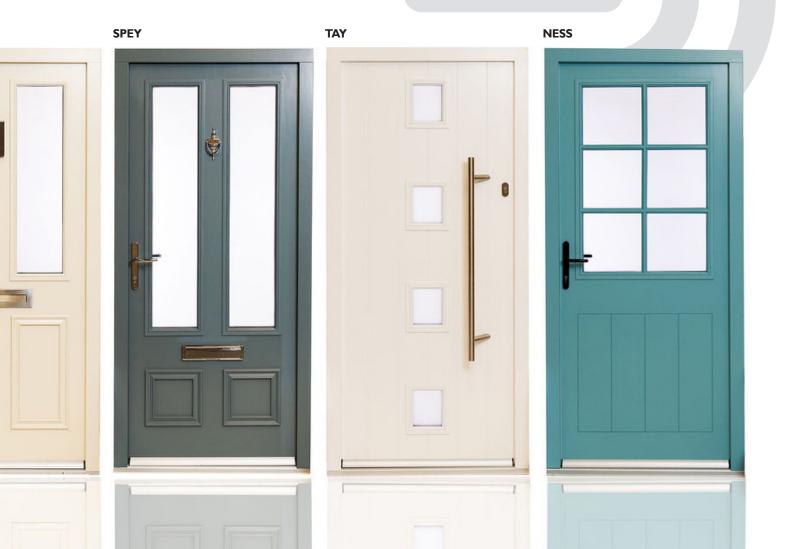

## WHY CHOOSE FROM OUR HERITAGE DOOR COLLECTION?

- Choice of 7 unique styles with a variety of options
- · Choice of 4 ironmongery styles as standard
- · Variety of glass options available
- Increased thermal performance due to low U values
- · Increased strength and durability due to the materials used
- · Quick and easy installation instructions
- · Bespoke options available on request