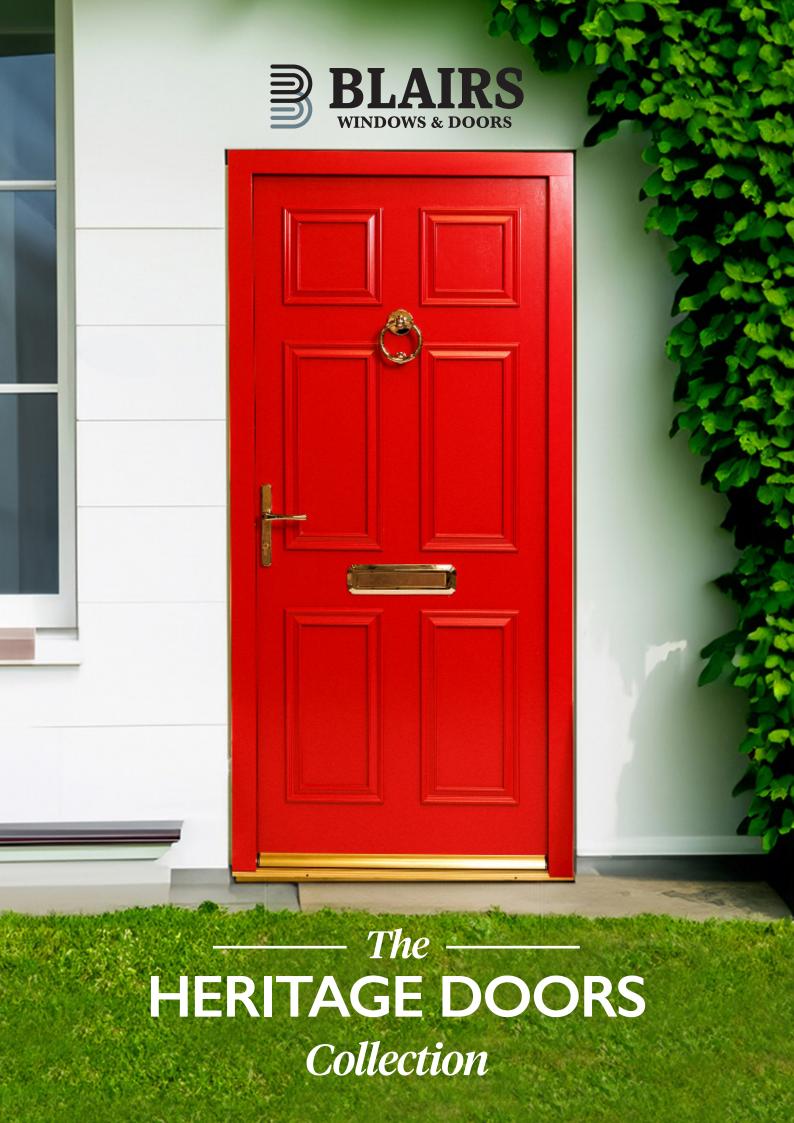

The Heritage Door Collection offers stylish, timber composite entrance doors with strength, durability and superior thermal insulation. The Collection brings together Blairs knowledge and experience spanning over 100 years alongside the accuracy and precision of modern manufacturing technologies.

Not only do our doors deliver exceptional strength and prolonged lifespan, they also provide considerable practicality that serves long-term safety and security for your home - a great choice for both modern and traditional homes.