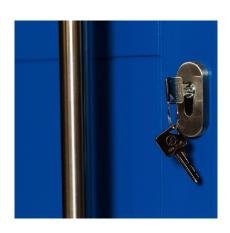

## **DOOR HARDWARE**

The Heritage Door Collection has 4 hardware options to choose from as standard - Classic, Heritage, Architectural and Stainless Steel. All of these can be viewed on our website or in our showroom.