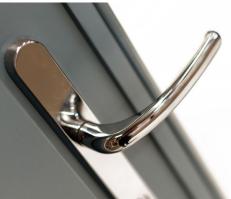

## **DOOR HARDWARE**

The Heritage Door Collection has 4 hardware options to choose from as standard - Classic, Heritage, Architectural and Stainless Steel. All of these can be viewed on our website or in our showroom.