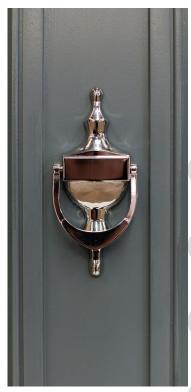

## **DOOR HARDWARE**

The Heritage Door Collection has 4 hardware options to choose from as standard - Classic, Heritage, Architectural and Stainless Steel. All of these can be viewed on our website or in our showroom.

Unique hardware options are available on request.

Door entry system also available on request.

9 Baker St, Greenock PA15 4TU Tel: 01475 721 256

www.blairswindows.co.uk