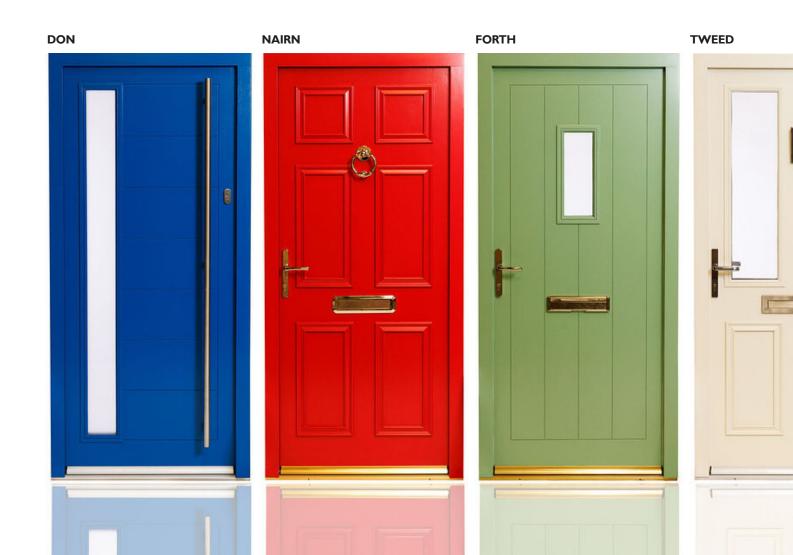

## WHY CHOOSE FROM OUR HERITAGE DOOR COLLECTION?

- Choice of 7 unique styles with a variety of options
- · Choice of 4 ironmongery styles as standard
- · Variety of glass options available
- Increased thermal performance due to low U values
- · Increased strength and durability due to the materials used
- · Quick and easy installation instructions
- · Bespoke options available on request