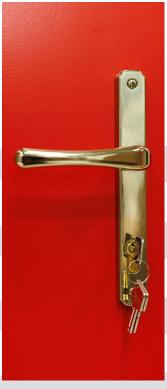

## **DOOR HARDWARE**

The Heritage Door Collection has 4 hardware options to choose from as standard - Classic, Heritage, Architectural and Stainless Steel. All of these can be viewed on our website or in our showroom.

Unique hardware options are available on request.

Door entry system also available on request.

9 Baker St, Greenock PA15 4TU Tel: 01475 721 256

www.blairswindows.co.uk